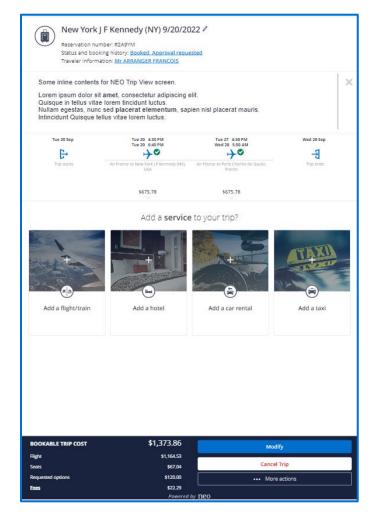

# [TRANSPORT] ENHANCEMENT OF BUTTONS FOR MODIFY, CANCEL AND DUPLICATE

| GDS SUPPORTED | All              |
|---------------|------------------|
| COUNTRY       | All              |
| ACTIVATION    | Automatic        |
| AVAILABLE ON? | Desktop   Mobile |

#### **SYNOPSIS**

The sidebar buttons **Modify**, **Cancel** and **Duplicate** will be revamped to set the focus on the buttons **Modify** and **Cancel** when and where available.

This enhancement simplifies modification of an online trip in Neo and encourages the user to make their changes in the system rather than by calling a travel counselor.

#### **Mobile View**

|                              | FRANCOIS                                           |                                                     |            |
|------------------------------|----------------------------------------------------|-----------------------------------------------------|------------|
| Can                          | cel Trip                                           | Share                                               |            |
| Tue 20 Sep                   | Tue 20 4:30 PM<br>Tue 20 6:40 PM                   | Tue 27 4:30 PM<br>Wed 28 5:50 AM                    | Wed 28 Sep |
| Ð                            | ≁⊙                                                 | →⊙                                                  | -5         |
| Trip starts                  | Air France to New<br>York J F Kennedy<br>(NY), USA | Air France to Paris<br>Charles de Gaulle,<br>France | Trip ends  |
|                              | \$675.78                                           | \$675.78                                            |            |
| A                            | dd a <b>servic</b>                                 | <b>e</b> to your trip                               | 0?         |
| Add a                        | flight/train                                       |                                                     | +          |
| Add a                        | hotel                                              |                                                     | +          |
| 🖨 Add a                      | Add a car rental                                   |                                                     |            |
| Add a taxi                   |                                                    |                                                     | +          |
|                              |                                                    |                                                     |            |
| BOOKABLE                     | TRIP COST                                          | \$                                                  | 1,373.86   |
| TRIP                         | TRIP                                               |                                                     |            |
| Reservation                  |                                                    |                                                     |            |
|                              |                                                    |                                                     |            |
| Modify                       |                                                    |                                                     |            |
|                              | Cancel Trip                                        |                                                     |            |
|                              | •••• More actions                                  |                                                     |            |
| Powered by <b><u>neo</u></b> |                                                    |                                                     |            |

# **Desktop View**

| Reservation number: R2A97M<br>Status and booking history: Booked. Approval reg<br>Traveler information: Mr ABRANGER FRANCOIS                                                                                                                                          |                                                                                                                          |                             |                                                             |                | TRIP<br>Reservation<br>Modify                                                                        |
|-----------------------------------------------------------------------------------------------------------------------------------------------------------------------------------------------------------------------------------------------------------------------|--------------------------------------------------------------------------------------------------------------------------|-----------------------------|-------------------------------------------------------------|----------------|------------------------------------------------------------------------------------------------------|
| Some inline contents for NEO Trip View screen.<br>Lorem ipsum dolor sit <b>amet</b> , consectetur adipiscing<br>Quisque in tellus vitae forem tincidurt luctus.<br>Nullam operates, nunc sed placerat elementum, si<br>Intincidunt Quisque tellus vitae forem luctus. |                                                                                                                          |                             |                                                             |                | Cancel Trip<br>Cuplicate<br>Share<br>Add to your expense                                             |
| Tue 23 Sep<br>Crigo statest                                                                                                                                                                                                                                           | The 20 640 FM<br>Tue 20 640 FM<br>June 20 640 FM<br>June 20 640 FM<br>June 20 70 FM<br>Air Prance to New York J F Kenned |                             | Ned 23 350 MM<br>Wed 23 550 AM<br>Charles de Gaulle, Prance | Wed 28 Sep<br> | ADD SERVICE                                                                                          |
|                                                                                                                                                                                                                                                                       | S97.78                                                                                                                   | Add a service to your trip? | 1675.78                                                     |                | 800KABLE \$1,373.86<br>Fight \$1,14K33<br>Seats \$67.04<br>Requested optores \$17.00<br>Fees \$22.29 |
|                                                                                                                                                                                                                                                                       |                                                                                                                          |                             |                                                             |                | Powered by neo                                                                                       |