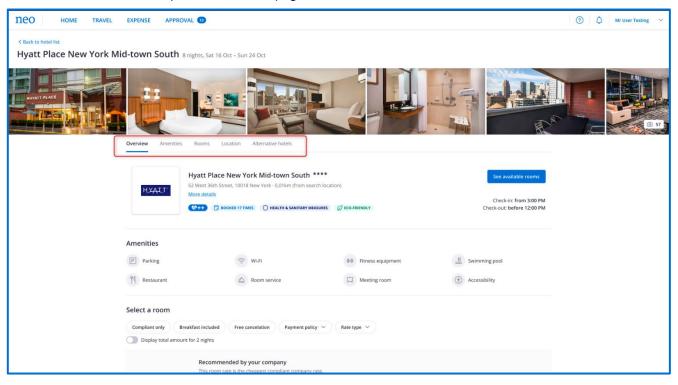

# [HOTEL] MORE TABS ON THE OVERVIEW PAGE

| HOTEL SOURCE SUPPORTED | All              |
|------------------------|------------------|
| COUNTRY                | All              |
| ACTIVATION             | Automatic        |
| AVAILABLE ON?          | Desktop   Mobile |

#### **SYNOPSIS**

Users will now find it easier to navigate from one section to another thanks to the tabs that have been added to the sections of the overview page.

These tabs will be visible for existing sections, as well as for two additional sections on the overview page, including:

- Overview
- Amenities
- Rooms
- Locations
- Alternative Hotels

The user still will have the option to scroll the page, and these tabs will remain visible as the user scrolls.