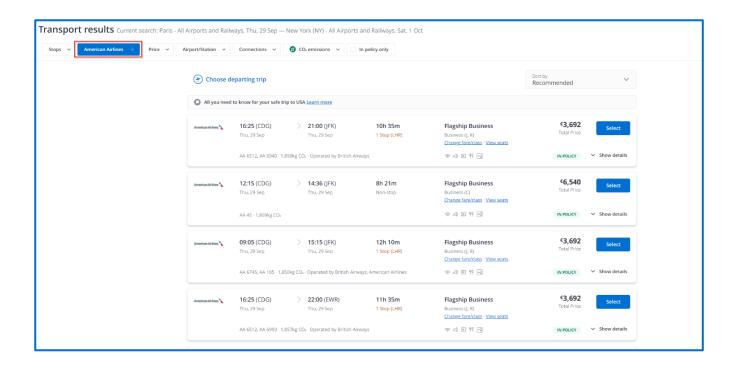

# [TRANSPORT] NEW BUTTON FOR UNPRICED RESULTS

| GDS SUPPORTED | All              |
|---------------|------------------|
| COUNTRY       | All              |
| ACTIVATION    | Automatic        |
| AVAILABLE ON? | Desktop   Mobile |

#### **SYNOPSIS**

The results page has been enhanced, making it more user-friendly by hiding unpriced results.

When users launch a search, only priced results will be displayed on the screen.

At the end of the results list, a button named Load More Results has been added to display the unpriced results.

#### UPCOMING ENHANCEMENTS

This is a first step in a larger project which aims to open the search flow by allowing it to offer searches for before/after, as well as the capacity to completely hide unpriced solutions.