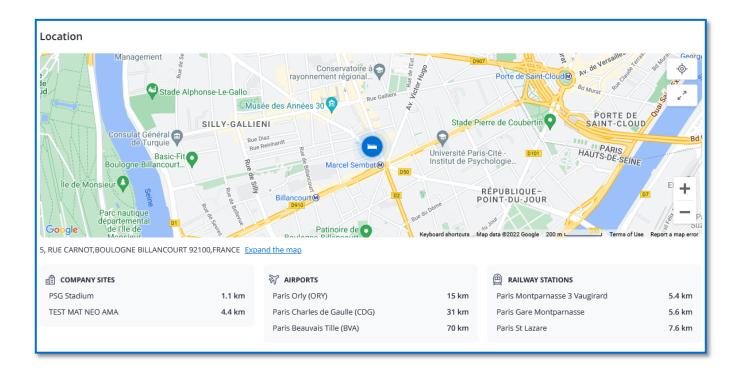

# [HOTEL] NEW LOCATION OF THE OVERVIEW SECTION

| HOTEL SOURCE SUPPORTED | All              |
|------------------------|------------------|
| COUNTRY                | All              |
| ACTIVATION             | Automatic        |
| AVAILABLE ON?          | Desktop   Mobile |

#### **SYNOPSIS**

For a better localization, a new "Location" section has been added allowing users to see where the selected hotel is located.

This new section shows the map, and even allows it to be displayed in full screen. The hotel will also be more visible since it is identified by an icon, making it more visible on the map.

This location section also displays:

- Up to 3 of the closest company sites which are available within a 30km radius
- The 3 closest airports within a 100km radius
- The 3 closest train stations within a 30km radius