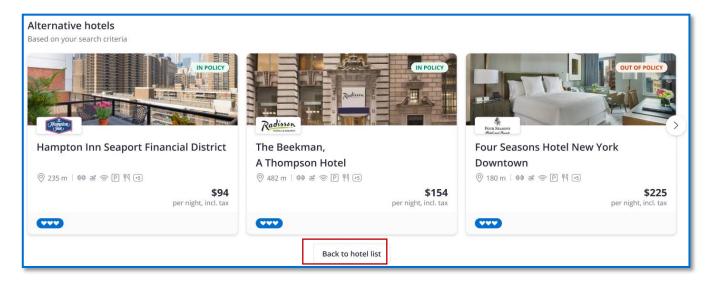

# [HOTEL] NEW OVERVIEW SECTION FOR ALTERNATIVE HOTELS

| HOTEL SOURCE SUPPORTED | All              |
|------------------------|------------------|
| COUNTRY                | All              |
| ACTIVATION             | Automatic        |
| AVAILABLE ON?          | Desktop   Mobile |

#### **SYNOPSIS**

Users will find it easier to compare 2 or more hotels with fewer clicks. Users can now go from the selected hotel to another without having to go back to the hotel list results page through this section.

The hotels displayed consider the previously applied filters in the result page. They are also displayed in the same order as on the results page.

Up to 9 previously priced hotels may be displayed under this section.

An additional **Back to hotel list** button has been added under this section, allowing users to go back to the hotel results page for more solutions.