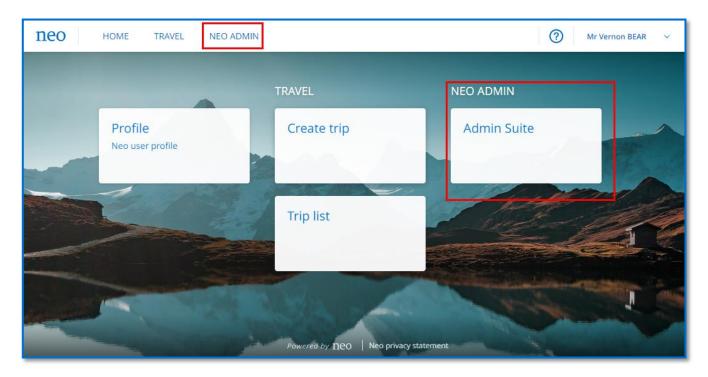

e switching their processing of Neo files for the encoding change with 22.4 release date, customers can contact their Neo service representatives to switch to UTF-8 as an earlier date.

Accruals files for Expense and Bills will also switch to UTF-8 encoding with Neo 22.4.







# [ADMIN SUITE] DIRECT ACCESS TO ADMIN SUITE FROM NEO

| MADE FOR?  | Neo Admin – Profile Managers |
|------------|------------------------------|
| ACTIVATION | Automatic                    |

#### **SYNOPSIS**

For an improved navigation experience for administrators, every user with access to Admin Suite will now have an access link for Admin Suite directly on the Neo homepage as well as in the top toolbar.

All customers with SSO configured to Neo can also connect their administrators directly to Admin Suite.



**REMINDER:** Customers are encouraged to use the same user account to administrate Neo as they use to book travel and/or submit expenses. This practice avoids having to manage separate sets of credentials.